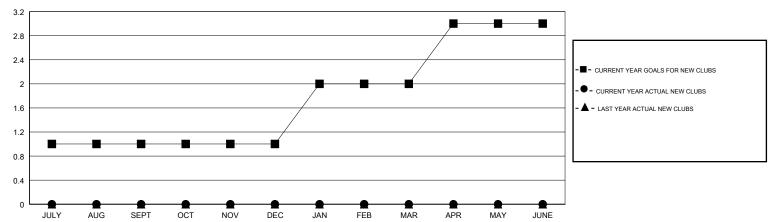

## GOALS AND ACTUAL NEW CLUBS CUMULATIVE

## GMT: CARLTON LLOYD LOCATION FLORIDA GMT CA

| Clubs                 |               |           |               | Members               |                           |                         |                                              |
|-----------------------|---------------|-----------|---------------|-----------------------|---------------------------|-------------------------|----------------------------------------------|
| RESULTS FOR 2018-2019 |               |           |               | RESULTS FOR 2018-2019 |                           |                         |                                              |
| QUARTER               | NEW CLUB GOAL | NEW CLUBS | DROPPED CLUBS | QUARTER               | MEMBER GROWTH NET<br>GOAL | MEMBER GROWTH<br>ACTUAL | DROPPED MEMBERS ACTUAL (including transfers) |
| JULY/AUG/SEPT         | 1             | 0         | 1             | JULY/AUG/SEPT         | 20                        | 42                      | 62                                           |
| OCT/NOV/DEC           | 0             | 0         | 2             | OCT/NOV/DEC           | 5                         | 44                      | 93                                           |
| JAN/FEB/MAR           | 1             | 0         | 0             | JAN/FEB/MAR           | 20                        | 10                      | 21                                           |
| APR/MAY/JUNE          | 1             | 0         | 0             | APR/MAY/JUNE          | 15                        | 0                       | 0                                            |