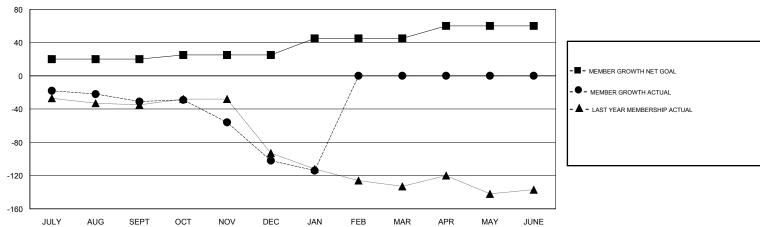

## GOALS AND ACTUAL MEMBERS CUMULATIVE

| DROPPED CLUBS: 3  DROPPED MEMBERS |     | 23 CLUBS OF 65 ADDED 1 OR MORE NEW MEMBERS | GENDER DISTRIBUTION  MALE 860 (68.20%)  FEMALE 401 (31.80%)  Women Percentage Fiscal Year Goal: 20% |     |
|-----------------------------------|-----|--------------------------------------------|-----------------------------------------------------------------------------------------------------|-----|
| DECEASED                          | 13  | CLICK HERE FOR CUMULATIVE                  | TOTAL FAMILY UNIT MEMBERS                                                                           |     |
| CLUB CANCELLED                    | 10  | MEMBERSHIP DATA                            |                                                                                                     | 405 |
| OTHER                             | 153 |                                            | FAMILY MEMBERS PAYING HALF DUES                                                                     | 125 |
| TOTAL                             | 176 |                                            |                                                                                                     |     |

## GMT: CARLTON LLOYD LOCATION FLORIDA GMT CA

| Clubs                 |               |           |               | Members               |                           |                         |                                              |
|-----------------------|---------------|-----------|---------------|-----------------------|---------------------------|-------------------------|----------------------------------------------|
| RESULTS FOR 2018-2019 |               |           |               | RESULTS FOR 2018-2019 |                           |                         |                                              |
| QUARTER               | NEW CLUB GOAL | NEW CLUBS | DROPPED CLUBS | QUARTER               | MEMBER GROWTH NET<br>GOAL | MEMBER GROWTH<br>ACTUAL | DROPPED MEMBERS ACTUAL (including transfers) |
| JULY/AUG/SEPT         | 1             | 0         | 1             | JULY/AUG/SEPT         | 20                        | 42                      | 62                                           |
| OCT/NOV/DEC           | 0             | 0         | 2             | OCT/NOV/DEC           | 5                         | 44                      | 93                                           |
| JAN/FEB/MAR           | 1             | 0         | 0             | JAN/FEB/MAR           | 20                        | 10                      | 21                                           |
| APR/MAY/JUNE          | 1             | 0         | 0             | APR/MAY/JUNE          | 15                        | 0                       | 0                                            |